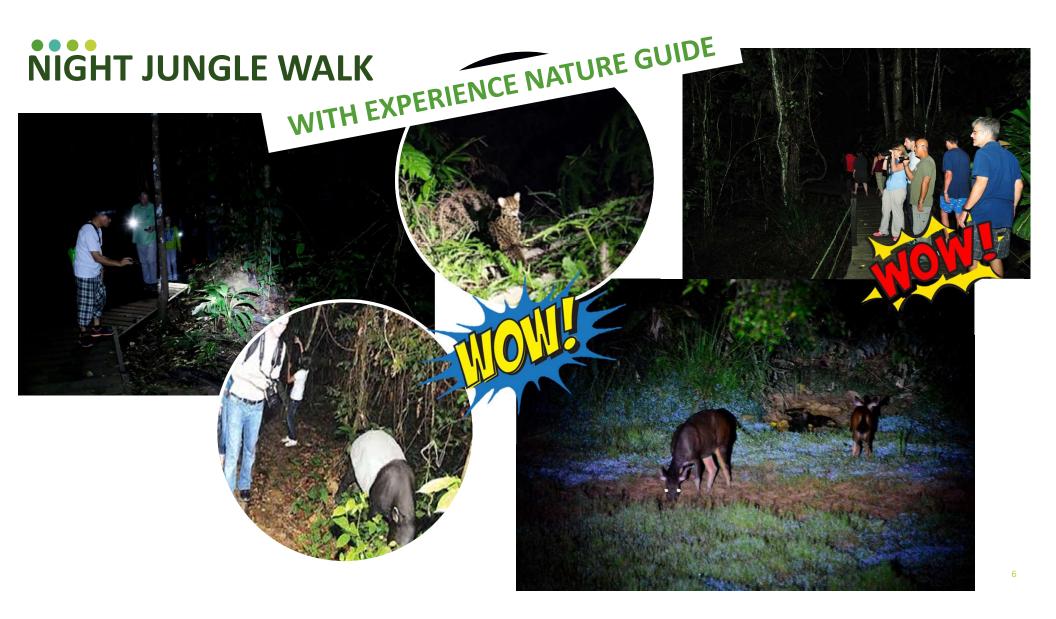

## **3D2N TAMAN NEGARA**



## **TAMAN NEGARA**

**Taman Negara** is a national park in Peninsular Malaysia. It was established in 1938/1939 as the **King George V National Park** after Theodore Hubback lobbied the sultans of Pahang, Terengganu and Kelantan to set aside a piece of land that covers the three states for the creation of a protected area.

LOVE HOLIDAY SDN BHD







**DAY 3 Taman Negara – Kuala Lumpur** Back to home sweet home.

(B)

## **DAY 2 Taman Negara**

- Jungle Trekking to Bukit Teresek
- Conopy Walk
- Lunch
- Rapid Shooting
- Visit Aboriginal Settlement
- Tea Break
- Dinner















## **XCAPE RESORT**