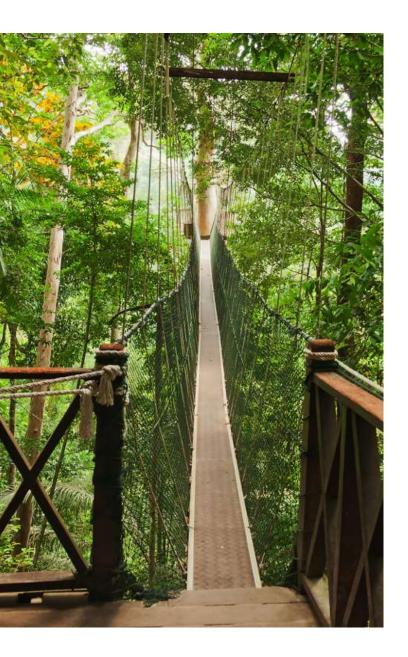

## **DAY 2 Taman Negara**

- Jungle Trekking to Bukit Teresek
- Conopy Walk
- Lunch
- Rapid Shooting
- Visit Aboriginal Settlement
- Tea Break
- Dinner