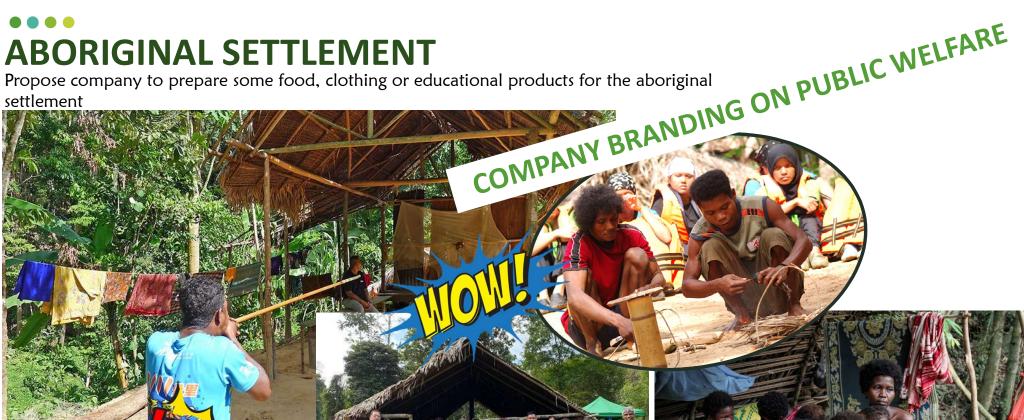

## **DAY 2 Taman Negara**

- Jungle Trekking to Bukit Teresek
- Conopy Walk
- Lunch
- Rapid Shooting
- Visit Aboriginal Settlement
- Tea Break
- Dinner