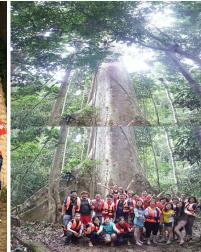

## **DAY 2 Taman Negara**

- Jungle Trekking to Bukit Teresek
- Conopy Walk
- Lunch
- Rapid Shooting
- Visit Aboriginal Settlement
- Tea Break
- Dinner