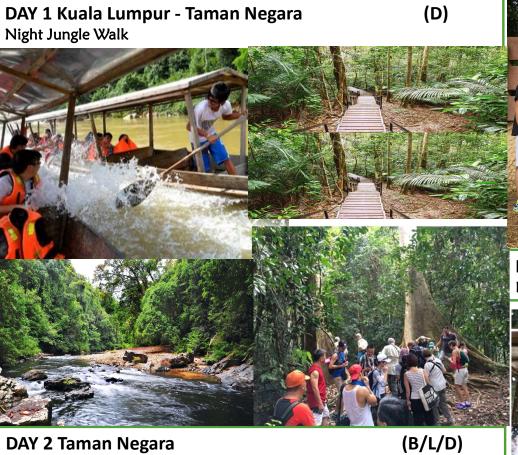

LOVE HOLIDAY SDN BHD

**DAY 3 Taman Negara – Kuala Lumpur** Back to home sweet home.

(B)

## **DAY 2 Taman Negara**

- Jungle Trekking to Bukit Teresek
- Conopy Walk
- Lunch
- Rapid Shooting
- Visit Aboriginal Settlement
- Tea Break
- Dinner