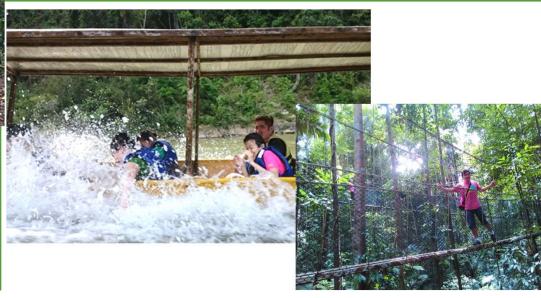

## **DAY 2 Taman Negara**

- Jungle Trekking to Bukit Teresek
- Conopy Walk
- Lunch
- Rapid Shooting
- Visit Aboriginal Settlement
- Tea Break
- Dinner