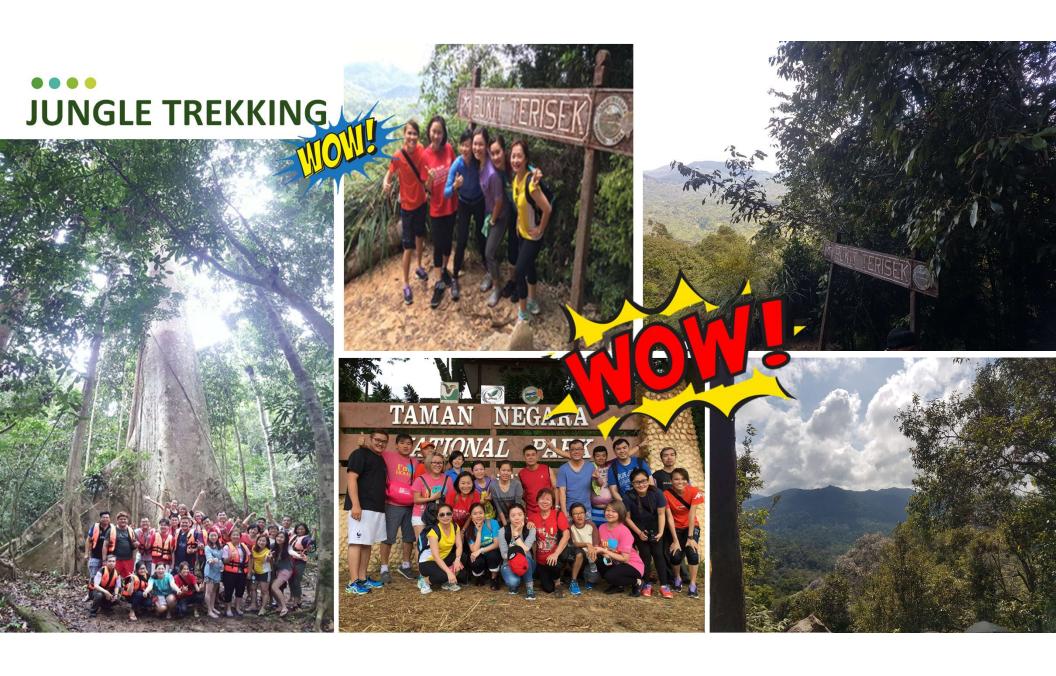

## **DAY 2 Taman Negara**

- Jungle Trekking to Bukit Teresek
- Conopy Walk
- Lunch
- Rapid Shooting
- Visit Aboriginal Settlement
- Tea Break
- Dinner