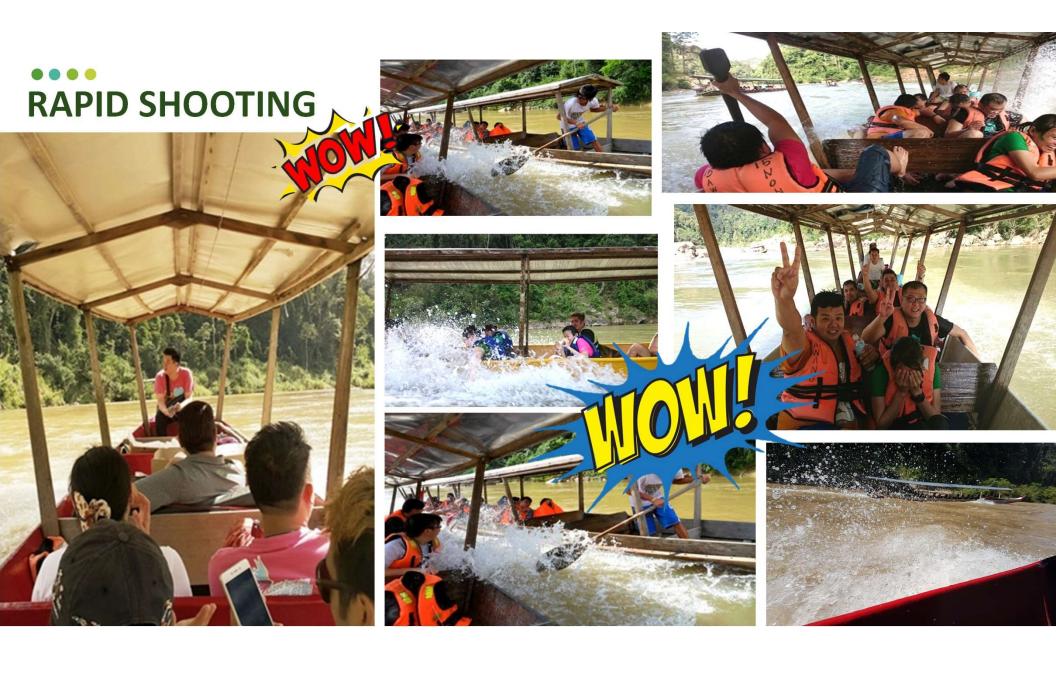

## **DAY 2 Taman Negara**

- Jungle Trekking to Bukit Teresek
- Conopy Walk
- Lunch
- Rapid Shooting
- Visit Aboriginal Settlement
- Tea Break
- Dinner